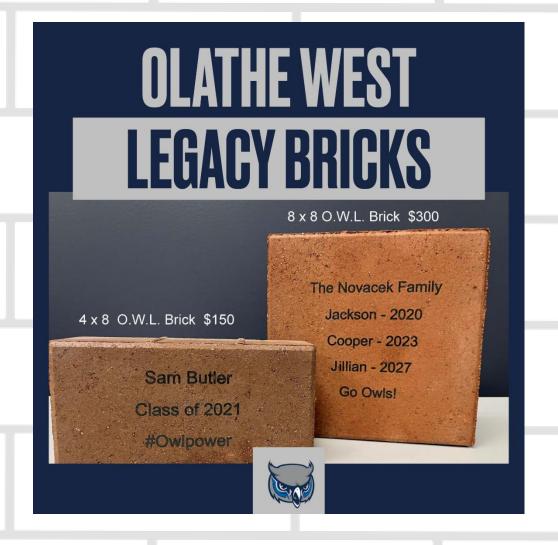

Use this QR code to place your order:

Payments can be made at Olathe West or mailed to OW at 2200 W. Santa Fe St., Olathe, 66061.

Please mark payments as "O.W.L. Brick"

4 x 8 Brick holds 1-3 lines of text with up to 20 characters per line. \$150

8 x 8 Brick holds 1-6 lines of text with up to 20 characters per line. \$300

Orders available for a limited time.